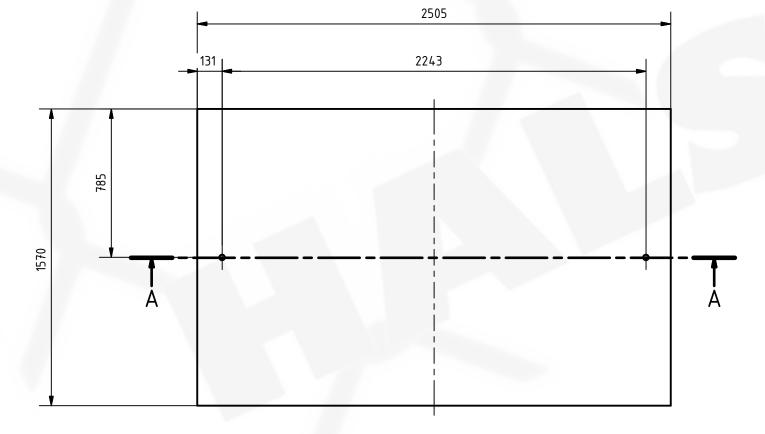

## A-A (1:20)

- 1. All dimensions in mm.
- 2. Prepare foundation with concrete class C25. Concrete must be reinforced with reinforcement bars or fibres and flat on top.
- 3. For turnstile installation, put turnstile on prepared foundation wire pipes with 230V AC supply should be just under turnstile's main posts, lay out and drill holes for appropriate anchors.
- 4. Placing turnstile on foundation depending on detailed turnstile size to be chosen on installation site.
- 6. This is suggested foundation plan. Dimensions, reinforcement, anchoring.

| Designed by | Edited by |                                | Order number | Date       | Format | Scale    |
|-------------|-----------|--------------------------------|--------------|------------|--------|----------|
| K. Kowalski | -         |                                | -            | 12.07.2018 | А3     | 1 : 20   |
|             |           | Remark                         | s            | -          |        | Material |
|             |           |                                | -            |            |        | C25      |
| HALS        | ANG       | Drawing Numbe                  |              |            |        |          |
|             |           | DHHT 4 Arms foundation plan 0/ |              |            |        | 76 N5 A  |