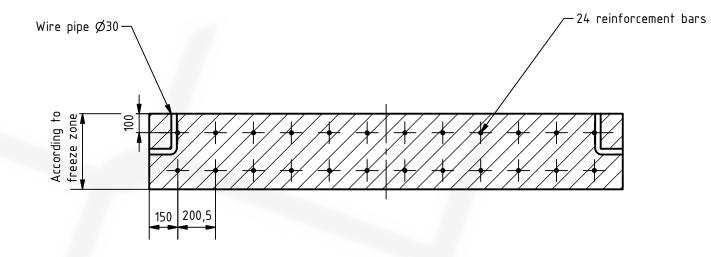

## A-A (1:20)

- 1. All dimensions in mm.
- 2. Prepare foundation with concrete class C25. Concrete must be reinforced with reinforcement bars or fibres and flat on top.
- 3. For turnstile installation, put turnstile on prepared foundation wire pipes with 230V AC supply should be just under turnstile's main posts, lay out and drill holes for appropriate anchors.
- 4. Placing turnstile on foundation depending on detailed turnstile size to be chosen on installation site.
- 6. This is suggested foundation plan. Dimensions, reinforcement, anchoring.

| Designed by | Edited by |                                | Order number | Date       | Format | Scale    |
|-------------|-----------|--------------------------------|--------------|------------|--------|----------|
| K. Kowalski | -         |                                | -            | 12.07.2018 | А3     | 1 : 20   |
|             |           | Remark                         | s            | -          |        | Material |
|             |           |                                | -            |            |        | C25      |
| HALS        | ANG       | Drawing Numbe                  |              |            |        |          |
|             |           | DHHT 4 Arms foundation plan 0/ |              |            |        | 76 N5 A  |