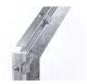

Type 2 Post with post cap and a cover plate covering the full height of the panel. The cover plate is fixed to the post with M8 bolts. The panel are fixed on the center of the post.

Type 3 Post with post cap and fixators. The panel are fixed on the post.