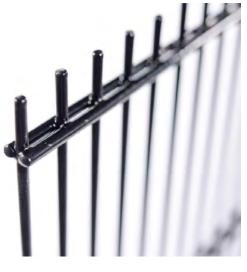

## **DOUBLE BAR PANELS TYPE 6/5/6**

| Horizontal wires, mm | 6                                                                |
|----------------------|------------------------------------------------------------------|
| Vertical wires, mm   | 5                                                                |
| Mesh size, mm        | 50x200                                                           |
| Heights, mm          | 630, 830, 1 030, 1 230, 1 430, 1 630, 1 830, 2 030, 2 230, 2 430 |
| Width, mm            | 2 500                                                            |

# **DOUBLE BAR PANELS TYPE 8/6/8**

| Horizontal wires, mm | 8                                                                   |
|----------------------|---------------------------------------------------------------------|
| Vertical wires, mm   | 6                                                                   |
| Mesh size, mm        | 50x200                                                              |
| Heights, mm          | 630, 830, 1 030, 1 230, 1 430, 1 630, 1 830, 2 030,<br>2 230, 2 430 |
| Width, mm            | 2 500                                                               |