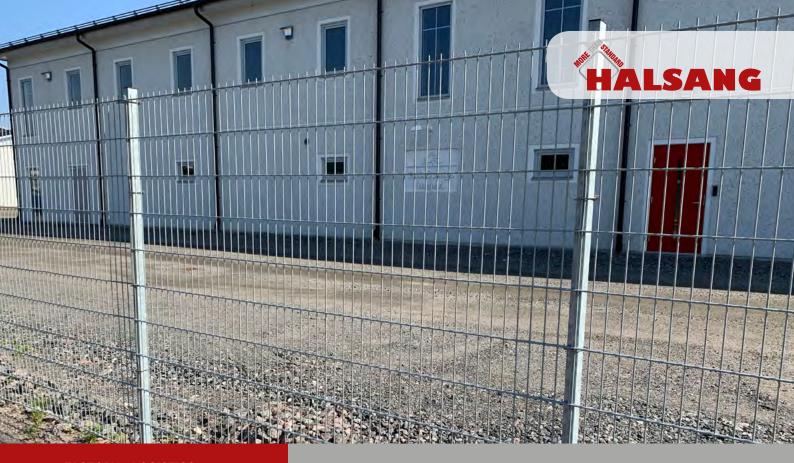

# **FAST AND SAFE**

Heavy welded mesh panels with double horizontal wires and single vertical wires in HDG steel alt. HDG  $\pm$  PVC coating (RAL 6005, RAL 9005).

Magnelis execution on request. Width: 2500mm

# **MAGNELIS**

Wire produced with Zn+Al+Mg coating, offering superior corrosion resistance and ecological benefits.

TYPE 1

TYPE 2