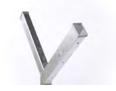

## **POSTS**

Various post types and sections are available from stock in Magnelis execution or RAL coated execution (RAL 6005, RAL 6013, RAL 9005).

Type 1 Undrilled post with posts cap.

> The panels are connected with panel connectors, next to the post and fixed to the center of the post with a U-clamp