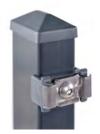

## **POSTS**

Various post types and sections are available from stock in Magnelis execution or RAL coated execution (RAL 6005, RAL 6013, RAL 9005).

Type 1 Undrilled post with posts cap.

> The panels are connected with panel connectors, next to the post and fixed to the center of the post with a U-clamp