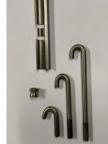

## **POSTS**

Various post types and sections are available from stock in Magnelis execution or RAL coated execution (RAL 6005, RAL 6013, RAL 9005).

Type 1 Undrilled post with posts cap.

> The panels are connected with panel connectors, next to the post and fixed to the center of the post with a U-clamp

Type 2 Post with post cap and a cover plate covering the full height of the panel. The cover plate is fixed to the post with M8 bolts. The panel are fixed on the center of the post.

Type 3 Post with post cap and fixators. The panel are fixed on the post.

Type 4 Post with pre-drilled holes for hook screws.

> The panels are connected with panel connectors. next to the post and fixed to the post with M8 hook screws and break off nuts M8.