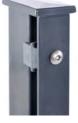

Type 2 Post with post cap and a cover plate covering the full height of the panel. The cover plate is fixed to the post with M8 bolts. The panel are fixed on the center of the post.

Type 3 Post with post cap and fixators. The panel are fixed on the post.

Type 4 Post with pre-drilled holes for hook screws.

> The panels are connected with panel connectors. next to the post and fixed to the post with M8 hook screws and break off nuts M8.