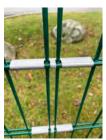

## **POSTS**

Various post types and sections are available from stock in Magnelis execution or RAL coated execution (RAL 6005, RAL 6013, RAL 9005).

Type 1 Undrilled post with posts cap.

> The panels are connected with panel connectors, next to the post and fixed to the center of the post with a U-clamp

Type 4 Post with pre-drilled holes for hook screws.

> The panels are connected with panel connectors. next to the post and fixed to the post with M8 hook screws and break off nuts M8.