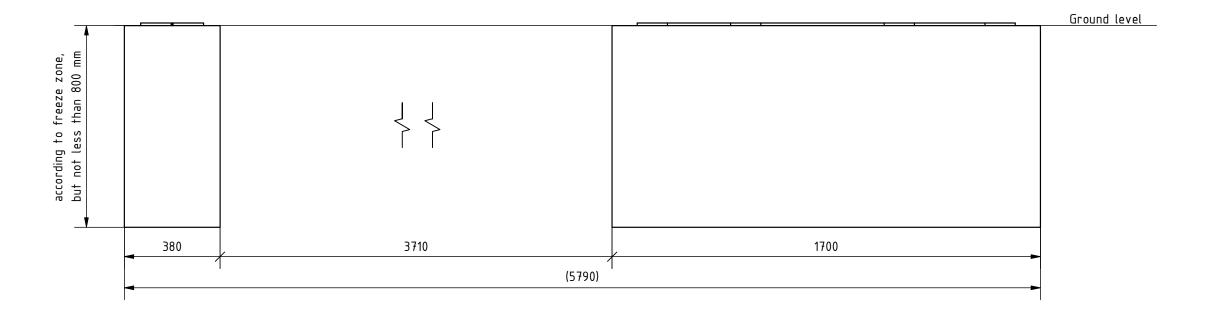

## Remarks:

- 1. All dimensions in mm.
- 2. Side view of foundations is from inside of property.
- 3. Prepare foundation with concrete class C25. Concrete must be reinforced with fibres/rebars and flat on top.
- 4. Expected concrete capacity 1,4 m<sup>3</sup>.
- 5. For gate installation use chemical anchors M16x300 (11 pcs.) or longer. Anchors must be minimum 80 mm over concrete surface. Minimum drilling depth 200 mm. For installation follow Fisher System rules.
- 6. This is suggested foundation plan. Demensions, reinforcment, anchoring.