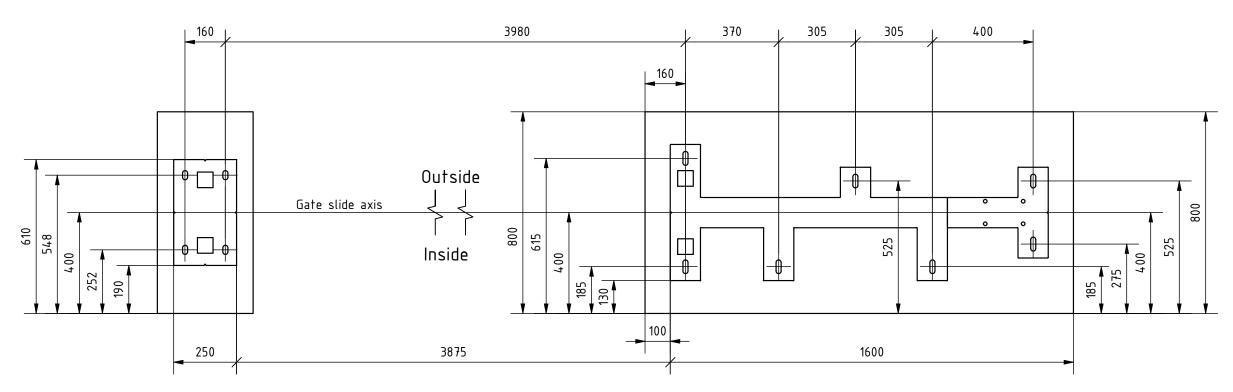

## Remarks:

- 1. All dimensions in mm.
- 2. Side view of foundations is from inside of property.
- 3. Prepare foundation with concrete class C25. Concrete must be reinforced with fibres/rebars and flat on top.
- 4. Expected concrete capacity 1,4 m<sup>3</sup>.
- 5. For gate installation use chemical anchors M16x300 (11 pcs.) or longer. Anchors must be minimum 80 mm over concrete surface. Minimum drilling depth 200 mm. For installation follow Fisher System rules.
- 6. This is suggested foundation plan. Demensions, reinforcment, anchoring.