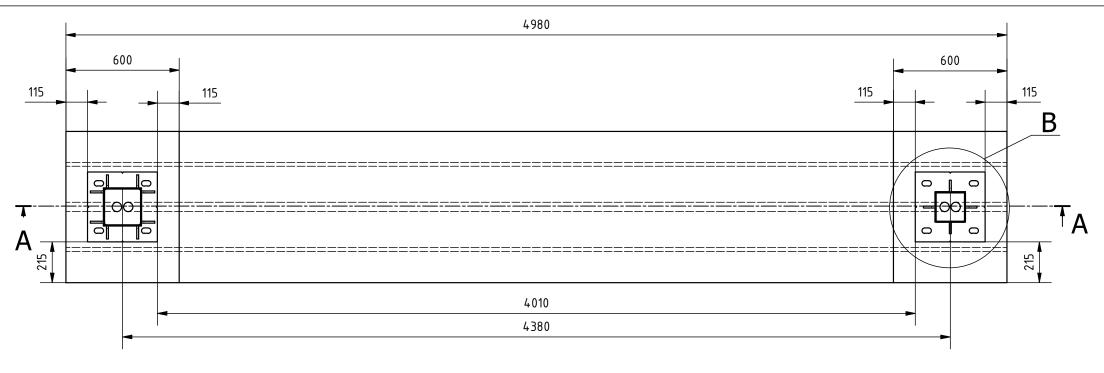

## Remarks:

- 1. All dimensions in mm.
- 2. Prepare foundation with concrete class C25. Concrete must be reinforced with reinforcement bars or fibres and flat on top.
- 3. For gate installation put gateposts baskets inside concrete or use anchors M24x400 or longer. Anchors must be over concrete surface 70 100mm.
- 4. Placing gate on or in foundation depending on detailed gate size to be chosen on installation site.
- 5. This is suggested foundation plan. Dimensions, reinforcement, anchoring.