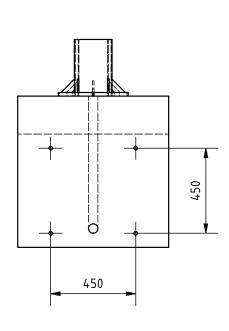

## Remarks:

- 1. All dimensions in mm.
- 2. Prepare foundation with concrete class C25. Concrete must be reinforced with reinforcement bars or fibres and flat on top.
- 3. For gate installation put gateposts baskets inside concrete or use anchors M24x400 or longer. Anchors must be over concrete surface 70 100mm.
- 4. Placing gate on or in foundation depending on detailed gate size to be chosen on installation site.
- 5. This is suggested foundation plan. Dimensions, reinforcement, anchoring.

|             | Remarks |        |            |             |
|-------------|---------|--------|------------|-------------|
| HALSANG     |         |        |            |             |
| Designed by | Scale   | Format | Data       | Sheet numer |
| S.SYCZ      | 1 : 20  | А3     | 05.08.2022 | 1/1