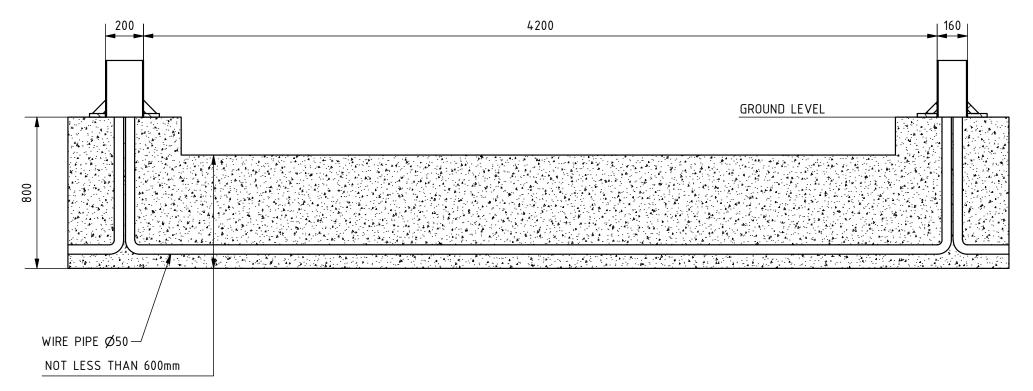

## Remarks:

- 1. All dimensions in mm.
- 2. Prepare foundation with concrete class C25. Concrete must be reinforced with reinforcement bars or fibres and flat on top.
- 3. For gate installation put gateposts baskets inside concrete or use anchors M24x400 or longer. Anchors must be over concrete surface 70 100mm.
- 4. Placing gate on or in foundation depending on detailed gate size to be chosen on installation site.
- 5. This is suggested foundation plan. Dimensions, reinforcement, anchoring.

|             | Remarks |        |            |             |
|-------------|---------|--------|------------|-------------|
| HALSANG     |         |        |            |             |
| Designed by | Scale   | Format | Data       | Sheet numer |
| S.SYCZ      | 1 : 20  | А3     | 05.08.2022 | 1