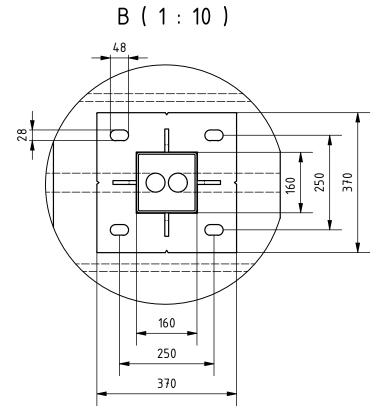

## Remarks:

- 1. All dimensions in mm.
- 2. Prepare foundation with concrete class C25. Concrete must be reinforced with reinforcement bars or fibres and flat on top.
- 3. For gate installation put gateposts baskets inside concrete or use anchors M24x400 or longer. Anchors must be over concrete surface 70 100mm.
- 4. Placing gate on or in foundation depending on detailed gate size to be chosen on installation site.
- 5. This is suggested foundation plan. Dimensions, reinforcement, anchoring.

|             | Remarks |        |            |             |
|-------------|---------|--------|------------|-------------|
| HALSANG     |         |        |            |             |
| Designed by | Scale   | Format | Data       | Sheet numer |
| S.SYCZ      | 1 : 20  | А3     | 05.08.2022