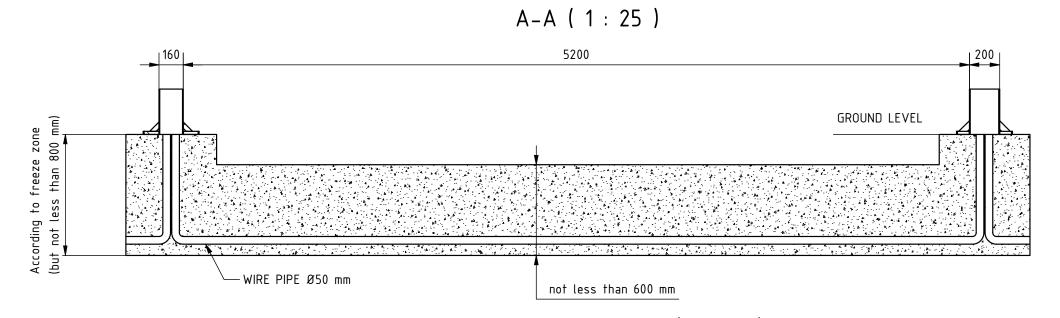

## Remarks:

- 1. All dimensions in mm.
- 2. Prepare foundation with concrete class C25. Concrete must be reinforced with reinforcement bars or fibres and flat on top.
- 3. For gate installation put gateposts baskets inside concrete or use anchors M24x400 or longer. Anchors must be over concrete surface between 70 100 mm.
- 4. Placing gate on or in foundation depending on detailed gate size to be chosen on installation site.
- 5. This is suggested foundation plan. Dimensions, reinforcement, anchoring.