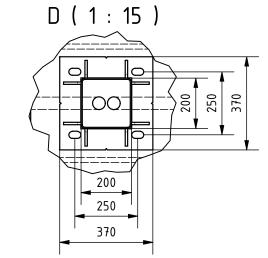

## Remarks:

- 1. All dimensions in mm.
- 2. Prepare foundation with concrete class C25. Concrete must be reinforced with reinforcement bars or fibres and flat on top.
- 3. For gate installation put gateposts baskets inside concrete or use anchors M24x400 or longer. Anchors must be over concrete surface between 70 100 mm.
- 4. Placing gate on or in foundation depending on detailed gate size to be chosen on installation site.
- 5. This is suggested foundation plan. Dimensions, reinforcement, anchoring.