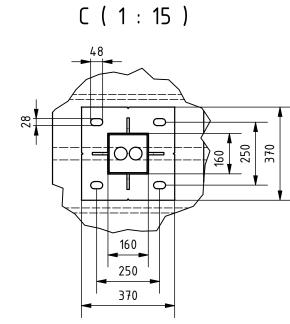

## Remarks:

- 1. All dimensions in mm.
- 2. Prepare foundation with concrete class C25. Concrete must be reinforced with reinforcement bars or fibres and flat on top.
- 3. For gate installation put gateposts baskets inside concrete or use anchors M24x400 or longer. Anchors must be over concrete surface between 70 100 mm.
- 4. Placing gate on or in foundation depending on detailed gate size to be chosen on installation site.
- 5. This is suggested foundation plan. Dimensions, reinforcement, anchoring.