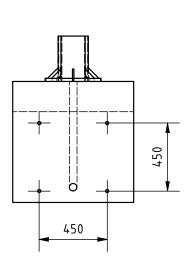

## Remarks:

- 1. All dimensions in mm.
- 2. Prepare foundation with concrete class C25. Concrete must be reinforced with reinforcement bars or fibres and flat on top.
- 3. For gate installation put gateposts baskets inside concrete or use anchors M24x400 or longer. Anchors must be over concrete surface between 70 100 mm.
- 4. Placing gate on or in foundation depending on detailed gate size to be chosen on installation site.
- 5. This is suggested foundation plan. Dimensions, reinforcement, anchoring.