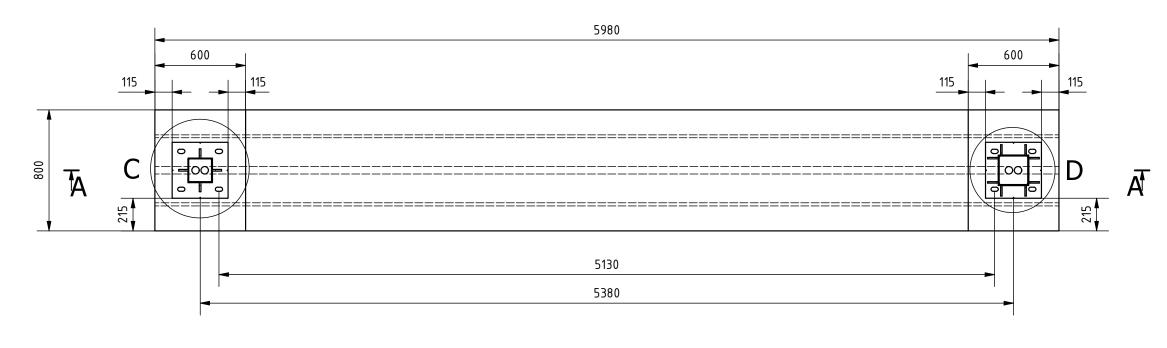

## Remarks:

- 1. All dimensions in mm.
- 2. Prepare foundation with concrete class C25. Concrete must be reinforced with reinforcement bars or fibres and flat on top.
- 3. For gate installation put gateposts baskets inside concrete or use anchors M24x400 or longer. Anchors must be over concrete surface between 70 100 mm.
- 4. Placing gate on or in foundation depending on detailed gate size to be chosen on installation site.
- 5. This is suggested foundation plan. Dimensions, reinforcement, anchoring.