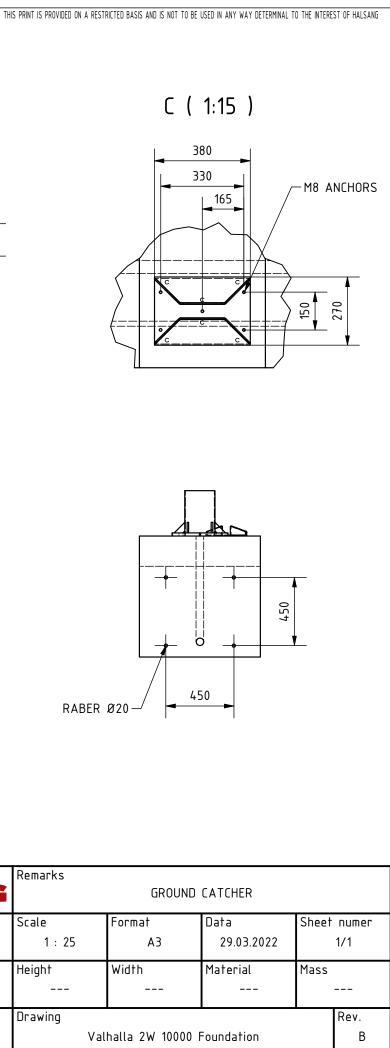

7. This is suggested foundation plan. Dimensions, reinforcement, anchoring.

| HALSANG       | Rema  |
|---------------|-------|
| Designed by   | Scale |
| K. Rączkowski |       |
| Edited by     | Heigh |
| Number        | Draw  |
| S.004881      |       |