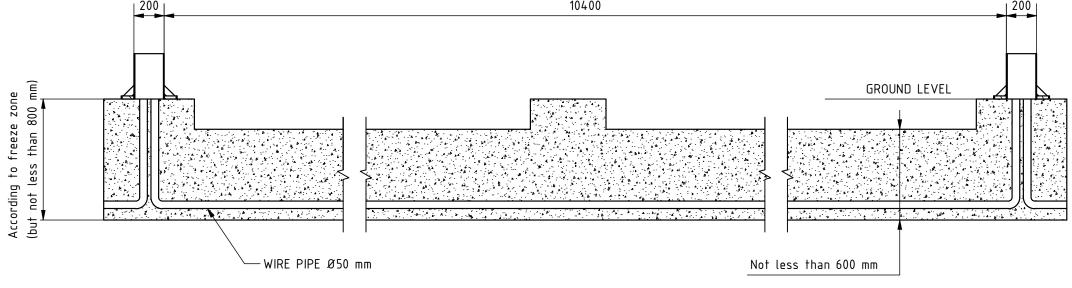

4. Anchors must be over concete surface between 70 - 100 mm.

5. Placing gate on or in foundation depending on detailed gate size –

to be chosen on installation site.

6. Ground Catcher should be mounted after gate installation.

7. This is suggested foundation plan. Dimensions, reinforcement, anchoring.

| HALSANG       | Rema  |
|---------------|-------|
| Designed by   | Scale |
| K. Rączkowski |       |
| Edited by     | Heigh |
| Number        | Draw  |
| S.004881      |       |