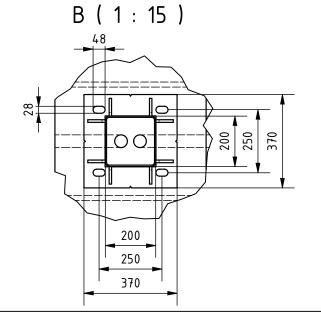

7. This is suggested foundation plan. Dimensions, reinforcement, anchoring.

| HALSANG       | Rema  |
|---------------|-------|
| Designed by   | Scale |
| K. Rączkowski |       |
| Edited by     | Heigh |
| Number        | Draw  |
| S.004881      |       |