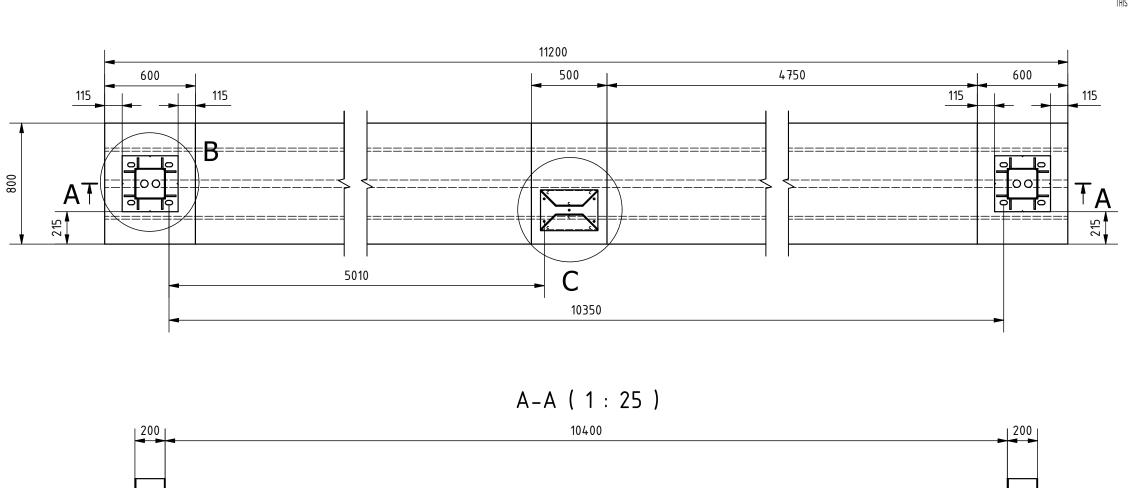

7. This is suggested foundation plan. Dimensions, reinforcement, anchoring.

| HALSANG       | Rema  |
|---------------|-------|
| Designed by   | Scale |
| K. Rączkowski |       |
| Edited by     | Heigh |
| Number        | Draw  |
| S.004881      |       |