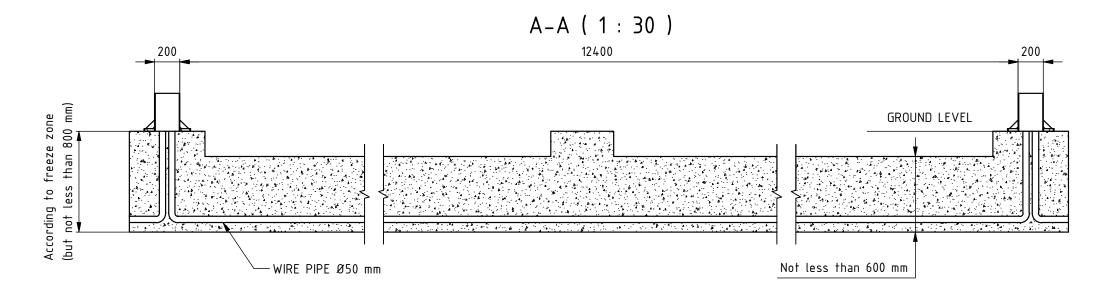

## Remarks:

- 1. All dimensions in mm.
- 2. Prepare foundation with concrete class C25. Concrete must be reinforced with reinforcement bars or fibres and flat on top.
- 3. For gate installation put gateposts baskets inside concrete or use anchors M24x400 or longer.
- 4. Anchors must be over concete surface between 70 100 mm.
- 5. Placing gate on or in foundation depending on detailed gate size to be chosen on installation site.
- 6. Ground Catcher should be mounted after gate installation.
- 7. This is suggested foundation plan. Dimensions, reinforcement, anchoring.