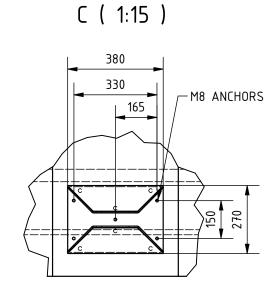

## Remarks:

- 1. All dimensions in mm.
- 2. Prepare foundation with concrete class C25. Concrete must be reinforced with reinforcement bars or fibres and flat on top.
- 3. For gate installation put gateposts baskets inside concrete or use anchors M24x400 or longer.
- 4. Anchors must be over concete surface between 70 100 mm.
- 5. Placing gate on or in foundation depending on detailed gate size to be chosen on installation site.
- 6. Ground Catcher should be mounted after gate installation.
- 7. This is suggested foundation plan. Dimensions, reinforcement, anchoring.