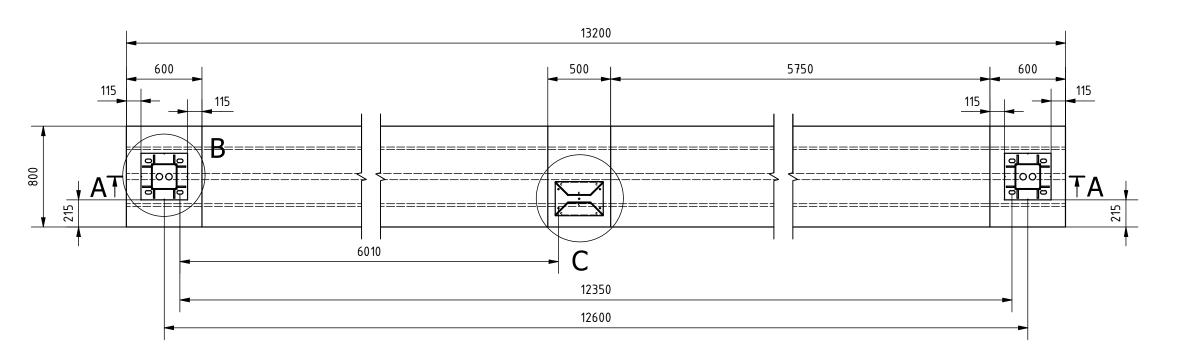

## Remarks:

- 1. All dimensions in mm.
- 2. Prepare foundation with concrete class C25. Concrete must be reinforced with reinforcement bars or fibres and flat on top.
- 3. For gate installation put gateposts baskets inside concrete or use anchors M24x400 or longer.
- 4. Anchors must be over concete surface between 70 100 mm.
- 5. Placing gate on or in foundation depending on detailed gate size to be chosen on installation site.
- 6. Ground Catcher should be mounted after gate installation.
- 7. This is suggested foundation plan. Dimensions, reinforcement, anchoring.