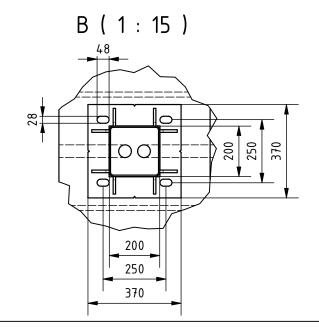

## Remarks:

- 1. All dimensions in mm.
- 2. Prepare foundation with concrete class C25. Concrete must be reinforced with reinforcement bars or fibres and flat on top.
- 3. For gate installation put gateposts baskets inside concrete or use anchors M24x400 or longer.
- 4. Anchors must be over concete surface between 70 100 mm.
- 5. Placing gate on or in foundation depending on detailed gate size to be chosen on installation site.
- 6. Ground Catcher should be mounted after gate installation.
- 7. This is suggested foundation plan. Dimensions, reinforcement, anchoring.