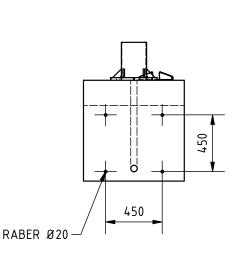

## Remarks:

- 1. All dimensions in mm.
- 2. Prepare foundation with concrete class C25. Concrete must be reinforced with reinforcement bars or fibres and flat on top.
- 3. For gate installation put gateposts baskets inside concrete or use anchors M24x400 or longer.
- 4. Anchors must be over concete surface between 70 100 mm.
- 5. Placing gate on or in foundation depending on detailed gate size to be chosen on installation site.
- 6. Ground Catcher should be mounted after gate installation.
- 7. This is suggested foundation plan. Dimensions, reinforcement, anchoring.