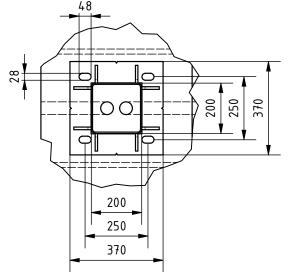

- 1. All dimensions in mm.
- 2. Prepare foundation with concrete class C25. Concrete must be reinforced with reinforcement bars or fibres and flat on top.
- 3. For gate installation put gateposts baskets inside concrete or use anchors M24x400 or longer.
- 4. Anchors must be over concete surface between 70 100 mm.
- 5. Placing gate on or in foundation depending on detailed gate size to be chosen on installation site.
- 6. Ground Catcher should be mounted after gate installation.
- 7. This is suggested foundation plan. Dimensions, reinforcement, anchoring.