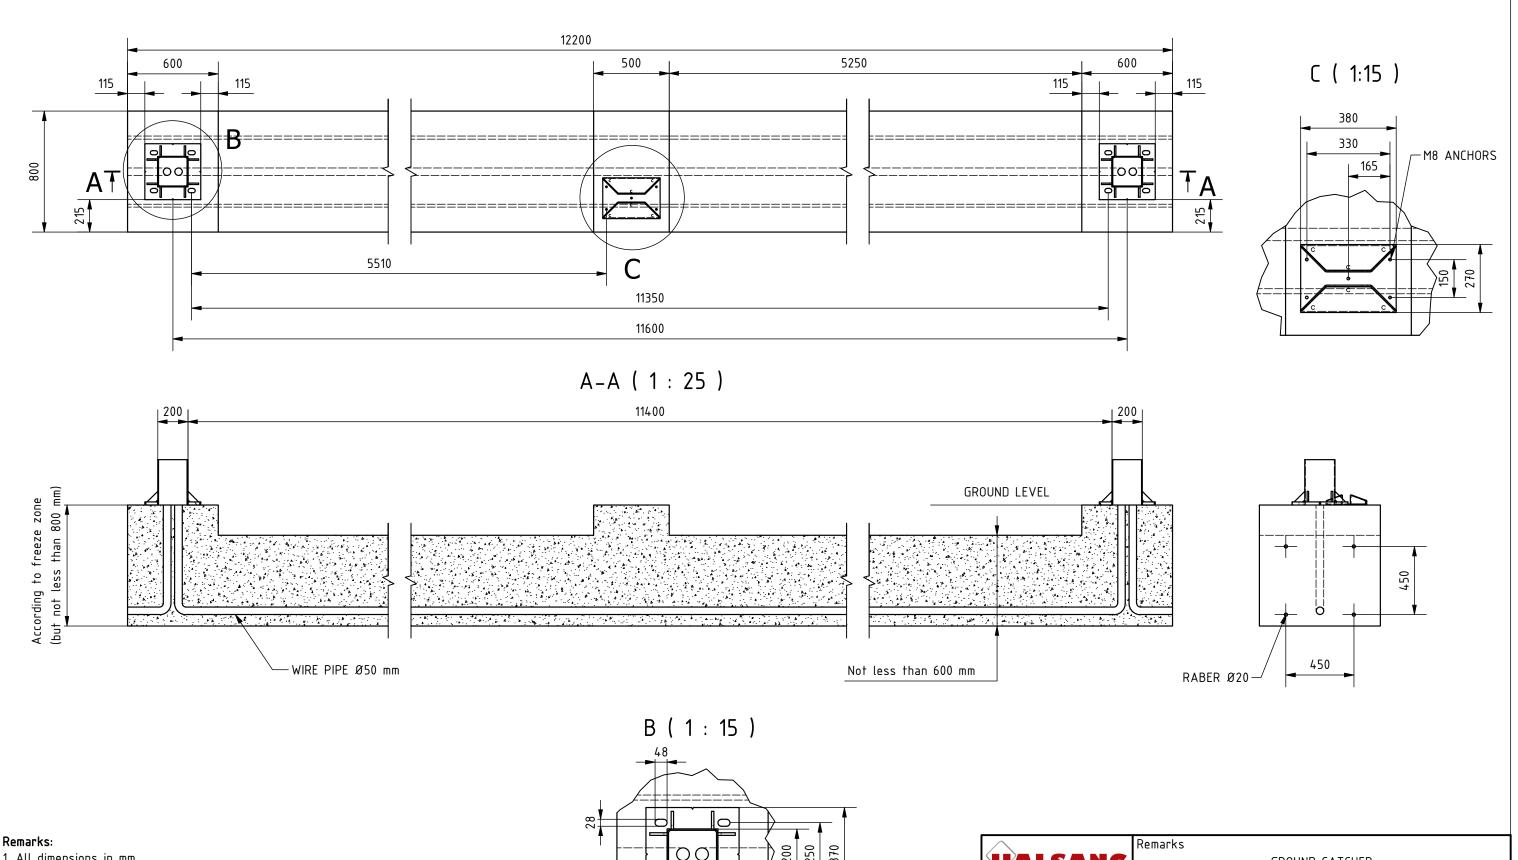

- 1. All dimensions in mm.
- 2. Prepare foundation with concrete class C25. Concrete must be reinforced with reinforcement bars or fibres and flat on top.
- 3. For gate installation put gateposts baskets inside concrete or use anchors M24x400 or longer.
- 4. Anchors must be over concete surface between 70 100 mm.
- 5. Placing gate on or in foundation depending on detailed gate size to be chosen on installation site.
- 6. Ground Catcher should be mounted after gate installation.
- 7. This is suggested foundation plan. Dimensions, reinforcement, anchoring.