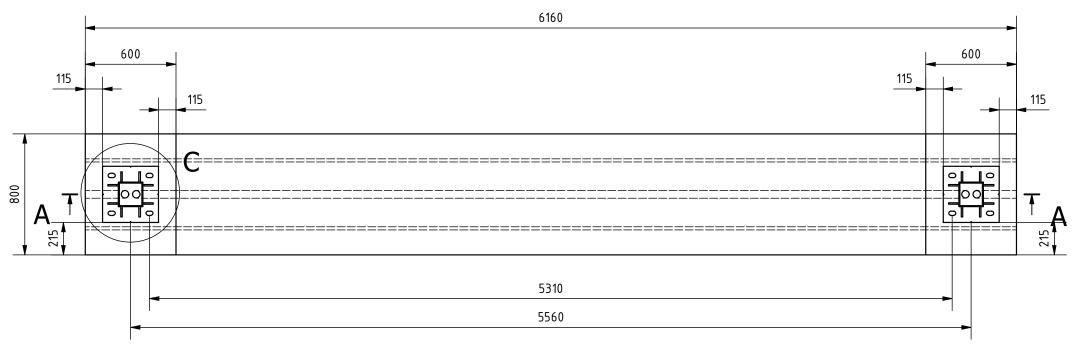

## Remarks:

- 1. All dimensions in mm.
- 2. Prepare foundation with concrete class C25. Concrete must be reinforced with reinforcement bars or fibres and flat on top.
- 3. For gate installation put gateposts baskets inside concrete or use anchors M24x400 or longer. Anchors must be over concrete surface between 70 - 100 mm.
- 4. Placing gate on or in foundation depending on detailed gate size -
- to be chosen on installation site.
- 5. This is suggested foundation plan. Dimensions, reinforcement, anchoring.