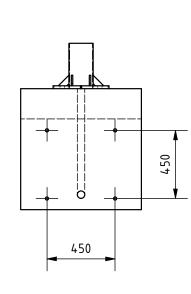

## Remarks:

- 1. All dimensions in mm.
- 2. Prepare foundation with concrete class C25. Concrete must be reinforced with reinforcement bars or fibres and flat on top.
- 3. For gate installation put gateposts baskets inside concrete or use anchors M24x400 or longer. Anchors must be over concrete surface between 70 - 100 mm.
- 4. Placing gate on or in foundation depending on detailed gate size -
- to be chosen on installation site.
- 5. This is suggested foundation plan. Dimensions, reinforcement, anchoring.