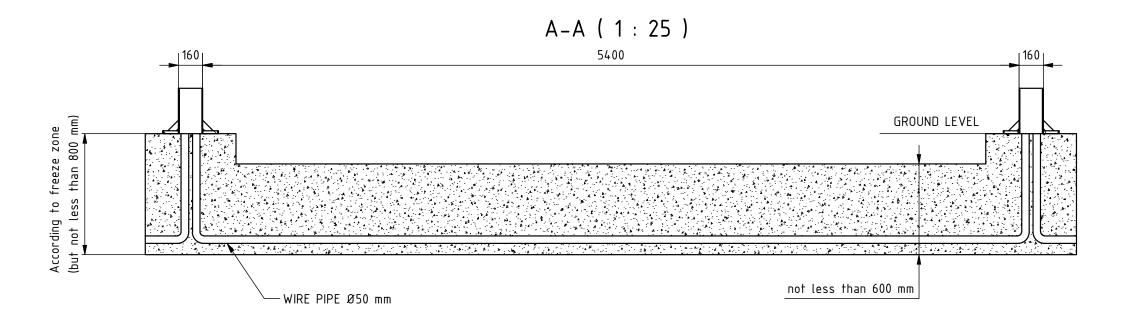

## Remarks:

- 1. All dimensions in mm.
- 2. Prepare foundation with concrete class C25. Concrete must be reinforced with reinforcement bars or fibres and flat on top.
- 3. For gate installation put gateposts baskets inside concrete or use anchors M24x400 or longer. Anchors must be over concrete surface between 70 - 100 mm.
- 4. Placing gate on or in foundation depending on detailed gate size -
- to be chosen on installation site.
- 5. This is suggested foundation plan. Dimensions, reinforcement, anchoring.