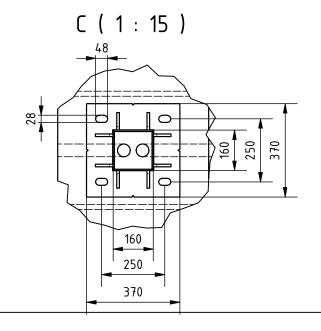

## Remarks:

- 1. All dimensions in mm.
- 2. Prepare foundation with concrete class C25. Concrete must be reinforced with reinforcement bars or fibres and flat on top.
- 3. For gate installation put gateposts baskets inside concrete or use anchors M24x400 or longer. Anchors must be over concrete surface between 70 - 100 mm.
- 4. Placing gate on or in foundation depending on detailed gate size -
- to be chosen on installation site.
- 5. This is suggested foundation plan. Dimensions, reinforcement, anchoring.