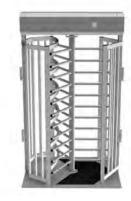

### TURNSTILES

#### FAST AND SAFE

The turnstiles are designed for continuous operation and can be successfully used in areas with high frequency passages. Suitable areas: temporary solutions e.g. constructions sites, events etc. The turnstile has a rotating spindle with 3 (120 degree) or 4 arms (90 degree), depending on requested security level.

- Prepared for external card reader
- Stainless steel spindle and cabinet
   as standard
- Cage in HDG as standard
- 15-20 passages/min
- Mounted on steelplate 120x1500 mm