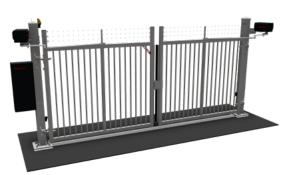

### **SWING GATES**

### **COMPLETELY PRE-ASSEMBLED**

Professional motorized swing gate for industrial and mobile solutions. Designed for high frequency usage.

The motorized swing gates are fully pre-assembled when delivered, allowing for easy and quick installation on site (plug and play). For manual design, the gates are prepared for padlock and is delivered with ground pin on each gate wing.

- Opening width 5 m
- Height 2.0 m + 3 rows of barbed wire
- TüV approved and in accordance with EN 13241-1