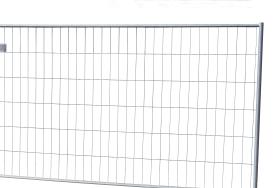

## **MOBILE FENCE**

### QUALITY

- The panels are available in widths 3.5 m or 2.2 m.
- Heights: 2 m and 1.1 m
- Hot galvanized execution after welding.
- Hand-welded mobile panels with 360 degree welding.
- "Tube-in-Tube welding". All horizontal pipe profiles are fully welded into the vertical tubes, which provides high stability and extremely strong corners.

Halsang mobile fences have a significantly longer lifetime compared to traditional mobile fences made in pre-galvanized execution, which leads to a significantly better overall economy. Halsang mobile fence panels eliminate the problem with loose/breaking weldings.