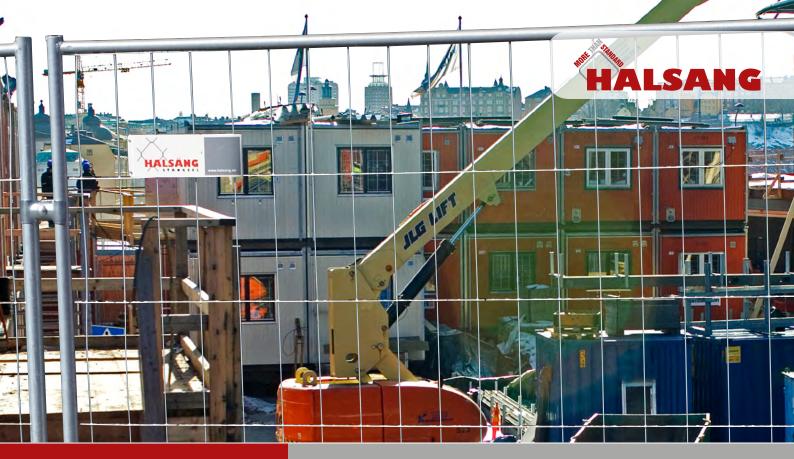

# Mobile solutions for building sites, events, temporary solutions etc.

### **TOTAL SOLUTION**

Halsang offers a total solution for building site access control and mobile fencing. With a wide product range, high quality products all developed for Nordic climate we ensure a reliable temporary installation.

### MOBILITY

All products are prepared for easy transport and guarantees a good stability on site after the installation.