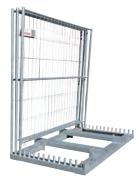

#### LOGISTICS

A number of different transport pallets for optimal, fast and safe handling.

### QUALITY

- The panels are available in widths 3.5 m or 2.2 m.
- Heights: 2 m and 1.1 m
- Hot galvanized execution after welding.
- Hand-welded mobile panels with 360 degree welding.
- "Tube-in-Tube welding". All horizontal pipe profiles are fully welded into the vertical tubes, which provides high stability and extremely strong corners.