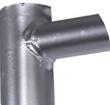

## "TUBE-IN-TUBE WELDING" AND HOT DIP GALVANIZED

### QUALITY

- The panels are available in widths 3.5 m or 2.2 m.
- Heights: 2 m and 1.1 m
- Hot galvanized execution after welding.
- Hand-welded mobile panels with 360 degree welding.
- "Tube-in-Tube welding". All horizontal pipe profiles are fully welded into the vertical tubes, which provides high stability and extremely strong corners.