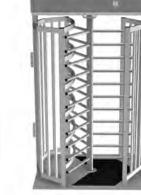

### TURNSTILES

#### FAST AND SAFE

The turnstiles are designed for continuous operation and can be successfully used in areas with high frequency passages. Suitable areas: temporary solutions e.g. constructions sites, events etc. The turnstile has a rotating spindle with 3 (120 degree) or 4 arms (90 degree), depending on requested security level.

- Prepared for external card reader
- Stainless steel spindle and cabinet
   as standard
- Cage in HDG as standard
- 15-20 passages/min
- Mounted on steelplate 120x1500 mm