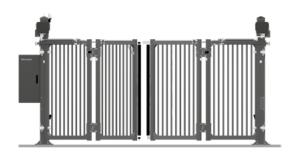

## **SPEED FOLDING GATES**

### SMART DESIGN

Valhalla speed folding gate is an optimal solution for high frequency usage of the entrance.

The design is very solid and in accordance with EN 13241.

Lubricated ball bearing hinges ensure a durable and safe operation.

When the gate is fully opened, the gate wings are positioned in line with the post and are protected from damage by passing vehicles. As a result, the passage width is optimised.

The powerful gate motor with stainless steel and powder coated cover is installed at the top of each post. The intelligent controller (H102) offers numerous programming options, as well as additional access control options.