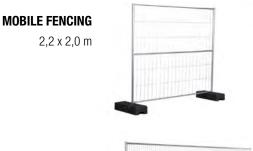

### WIDE ACCESSORY PROGRAM

Below is a selection of accessories for different requests and solutions.

**MOBILE FENCING** 

3,5 x 2,0 m

**MOBILE FENCING** 3,5 x 1,1 m

We reserve the right to make any changes to technical specifications for product development and for governmental requirements. 
© Halsängs Stängsel AB • Sweden • 2019