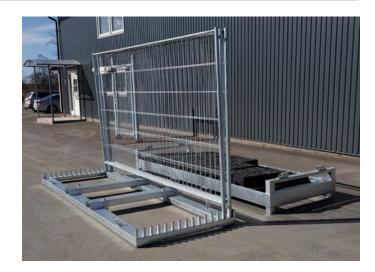

#### LOGISTICS

A number of different transport pallets for optimal, fast and safe handling.

### QUALITY

- The panels are available in widths 3.5 m or 2.2 m.
- Heights: 2 m and 1.1 m
- Hot galvanized execution after welding.
- Hand-welded mobile panels with 360 degree welding.
- "Tube-in-Tube welding". All horizontal pipe profiles are fully welded into the vertical tubes, which provides high stability and extremely strong corners.