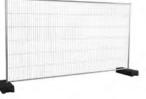

## **MOBILE FENCE**

### QUALITY

- The panels are available in widths 3.5 m or 2.2 m.
- Heights: 2 m and 1.1 m
- Hot galvanized execution after welding.
- Hand-welded mobile panels with 360 degree welding.
- "Tube-in-Tube welding". All horizontal pipe profiles are fully welded into the vertical tubes, which provides high stability and extremely strong corners.

Halsang mobile fences have a significantly longer lifetime compared to traditional mobile fences made in pre-galvanized execution, which leads to a significantly better overall economy. Halsang mobile fence panels eliminate the problem with loose/breaking weldings.