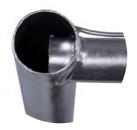

## "TUBE-IN-TUBE WELDING" AND HOT DIP GALVANIZED

### QUALITY

- The panels are available in widths 3.5 m or 2.2 m.
- Heights: 2 m and 1.1 m
- Hot galvanized execution after welding.
- Hand-welded mobile panels with 360 degree welding.
- "Tube-in-Tube welding". All horizontal pipe profiles are fully welded into the vertical tubes, which provides high stability and extremely strong corners.