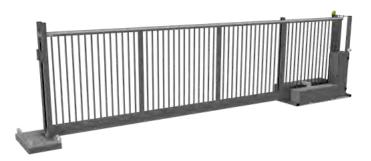

## **SLIDING GATES**

### MOBILITY

Halsang bi-directional mobile sliding gate 6x2 m for construction sites etc. Available in aluminum and HDG versions.

The gates are installed on a strong and reinforced concrete foundation, prepared for being handled by forklifts. Each concrete foundation is integrated on a sturdy steel plate which provides good stability and durability. The gate posts are equipped with fence connection for mobile fences.

The end post is also installed on a stable concrete foundation with the same possibilities for handling by forklift. During transport or during movement on the construction site, the gate wing is locked/ secured by a strong square profile preventing the gate wing from moving. The gate posts are equipped with a fence connection for mobile fence, both on the guiding post and the end post.