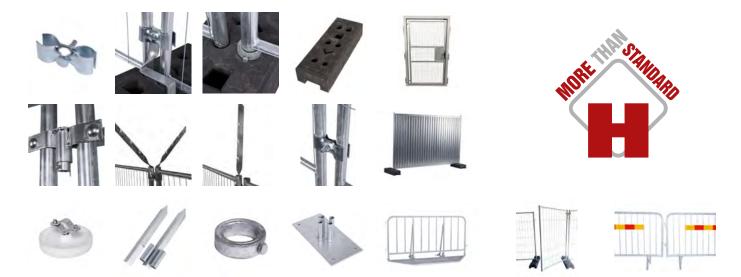

#### LOGISTICS

A number of different transport pallets for optimal, fast and safe handling.

### WIDE ACCESSORY PROGRAM

Below is a selection of accessories for different requests and solutions.

**MOBILE FENCING** 

3,5 x 2,0 m

**MOBILE FENCING** 3,5 x 1,1 m

We reserve the right to make any changes to technical specifications for product development and for governmental requirements. 
© Halsängs Stängsel AB • Sweden • 2019