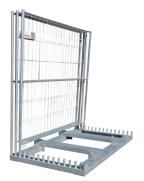

## **MOBILE FENCE**

### QUALITY

- The panels are available in widths 3.5 m or 2.2 m.
- Heights: 2 m and 1.1 m
- Hot galvanized execution after welding.
- Hand-welded mobile panels with 360 degree welding.
- "Tube-in-Tube welding". All horizontal pipe profiles are fully welded into the vertical tubes, which provides high stability and extremely strong corners.

Halsang mobile fences have a significantly longer lifetime compared to traditional mobile fences made in pre-galvanized execution, which leads to a significantly better overall economy. Halsang mobile fence panels eliminate the problem with loose/breaking weldings.