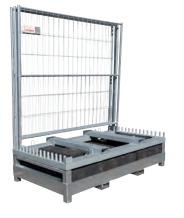

#### LOGISTICS

A number of different transport pallets for optimal, fast and safe handling.

### QUALITY

- The panels are available in widths 3.5 m or 2.2 m.
- Heights: 2 m and 1.1 m
- Hot galvanized execution after welding.
- Hand-welded mobile panels with 360 degree welding.
- "Tube-in-Tube welding". All horizontal pipe profiles are fully welded into the vertical tubes, which provides high stability and extremely strong corners.