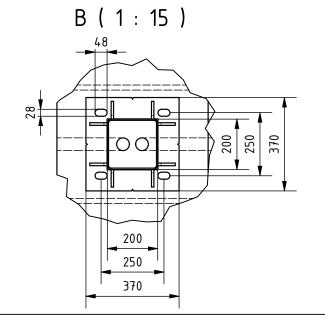

## Remarks:

1. All dimensions in mm.

2. Prepare foundation with concrete class C25. Concrete must be

reinforced with reinforcement bars or fibres and flat on top.

3. For gate installation put gateposts baskets inside concrete or use anchors M24x400 or longer.

4. Anchors must be over concete surface between 70 - 100 mm.

5. Placing gate on or in foundation depending on detailed gate size -

to be chosen on installation site.

6. Ground Catcher should be mounted after gate installation.

7. This is suggested foundation plan. Dimensions, reinforcement, anchoring.



| HALSANG       | Rema  |
|---------------|-------|
| Designed by   | Scale |
| K. Rączkowski | 1     |
| Edited by     | Heigh |
| Number        | Drawi |
| 03769.0000    |       |