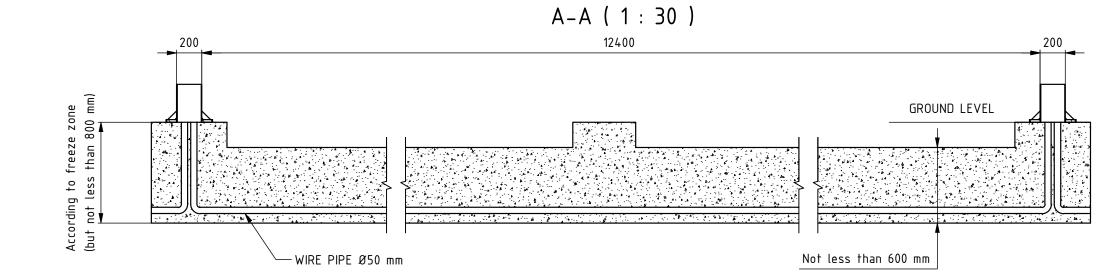

4. Anchors must be over concete surface between 70 - 100 mm.

5. Placing gate on or in foundation depending on detailed gate size -

to be chosen on installation site.

6. Ground Catcher should be mounted after gate installation.