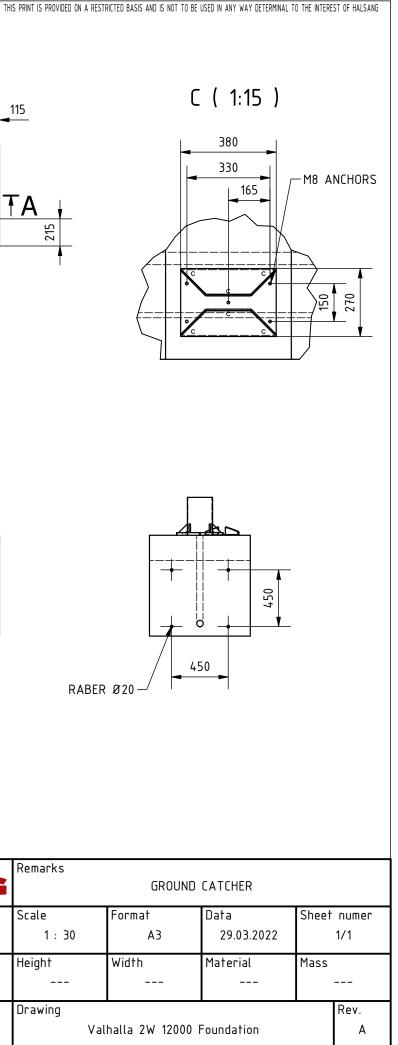

## Remarks:

1. All dimensions in mm.

2. Prepare foundation with concrete class C25. Concrete must be

reinforced with reinforcement bars or fibres and flat on top.

3. For gate installation put gateposts baskets inside concrete or use anchors M24x400 or longer.

4. Anchors must be over concete surface between 70 - 100 mm.

5. Placing gate on or in foundation depending on detailed gate size -

to be chosen on installation site.

6. Ground Catcher should be mounted after gate installation.

7. This is suggested foundation plan. Dimensions, reinforcement, anchoring.



| HALSANG       | Rema  |
|---------------|-------|
| Designed by   | Scale |
| K. Rączkowski | 1     |
| Edited by     | Heigh |
| Number        | Drawi |
| 03769.0000    |       |