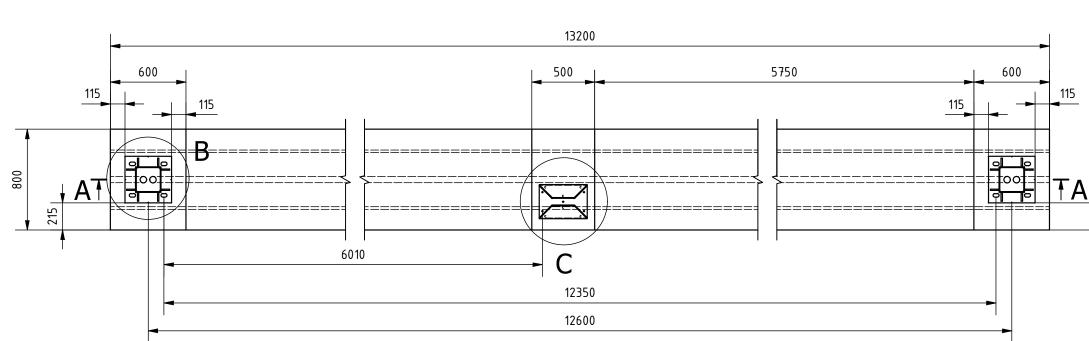

## Remarks:

1. All dimensions in mm.

2. Prepare foundation with concrete class C25. Concrete must be

reinforced with reinforcement bars or fibres and flat on top.

3. For gate installation put gateposts baskets inside concrete or use anchors M24x400 or longer.

7. This is suggested foundation plan. Dimensions, reinforcement, anchoring.

| HALSANG       | Rema  |
|---------------|-------|
| Designed by   | Scale |
| K. Rączkowski | 1     |
| Edited by     | Heigh |
| Number        | Drawi |
| 03769.0000    |       |