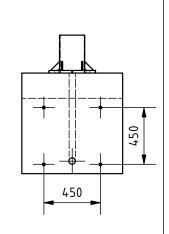

## Remarks:

- 1. All dimensions in mm.
- 2. Prepare foundation with concrete class C25. Concrete must be reinforced with reinforcement bars or fibres and flat on top.
- 3. For gate installation put gateposts baskets inside concrete or use anchors M24x400 or longer.
- 4. Anchors must be over concete surface between 70 100 mm.
- 5. Placing gate on or in foundation depending on detailed gate size to be chosen on installation site.
- 6. This is suggested foundation plan. Dimensions, reinforcement, anchoring.