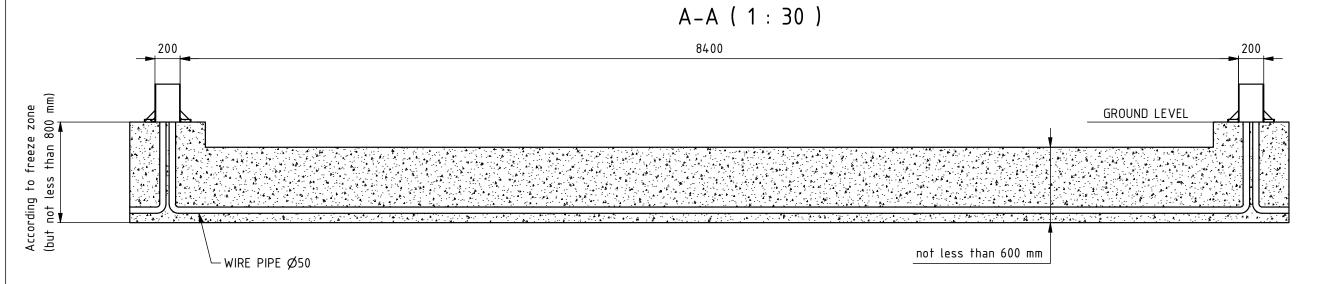

## Remarks:

- 1. All dimensions in mm.
- 2. Prepare foundation with concrete class C25. Concrete must be reinforced with reinforcement bars or fibres and flat on top.
- 3. For gate installation put gateposts baskets inside concrete or use anchors M24x400 or longer.
- 4. Anchors must be over concete surface between 70 100 mm.
- 5. Placing gate on or in foundation depending on detailed gate size to be chosen on installation site.
- 6. This is suggested foundation plan. Dimensions, reinforcement, anchoring.