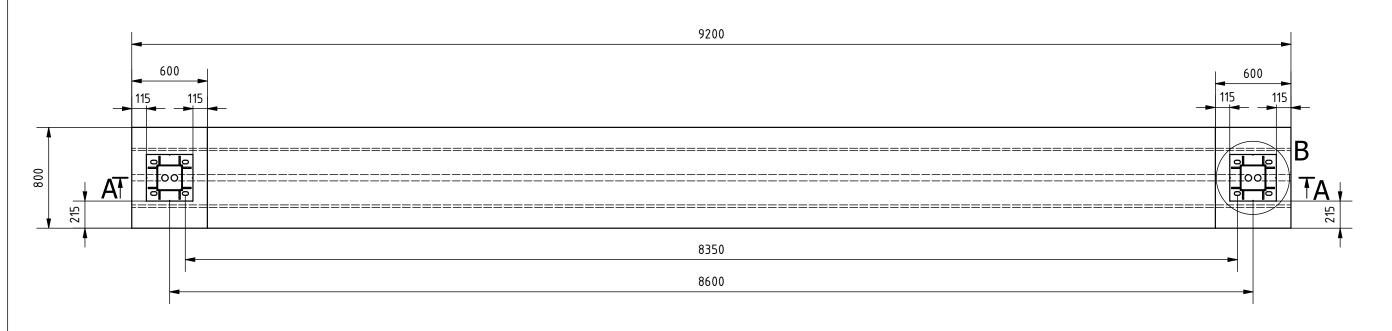

## Remarks:

- 1. All dimensions in mm.
- 2. Prepare foundation with concrete class C25. Concrete must be reinforced with reinforcement bars or fibres and flat on top.
- 3. For gate installation put gateposts baskets inside concrete or use anchors M24x400 or longer.
- 4. Anchors must be over concete surface between 70 100 mm.
- 5. Placing gate on or in foundation depending on detailed gate size to be chosen on installation site.
- 6. This is suggested foundation plan. Dimensions, reinforcement, anchoring.