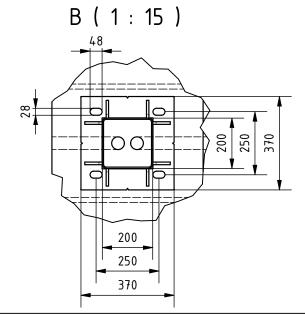

## Remarks:

- 1. All dimensions in mm.
- 2. Prepare foundation with concrete class C25. Concrete must be reinforced with reinforcement bars or fibres and flat on top.
- 3. For gate installation put gateposts baskets inside concrete or use anchors M24x400 or longer.
- 4. Anchors must be over concete surface between  $70\,$   $\,100\,$  mm.
- 5. Placing gate on or in foundation depending on detailed gate size to be chosen on installation site.
- 6. Ground Catcher should be mounted after gate installation.
- 7. This is suggested foundation plan. Dimensions, reinforcement, anchoring.

| HALSANG              | Remarks<br>GROUND CATCHER             |        |            |             |
|----------------------|---------------------------------------|--------|------------|-------------|
| Designed by          | Scale                                 | Format | Data       | Sheet numer |
| K. Rączkowski        | 1 : 25                                | A3     | 29.03.2022 | 1/1         |
| Edited by            | Height                                | Width  | Material   | Mass        |
|                      |                                       |        |            |             |
| Number<br>03005.0000 | Drawing  Valhalla 2W 10000 Foundation |        |            | Rev.<br>B   |