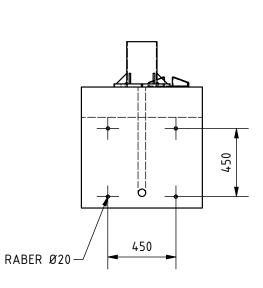

## Remarks:

- 1. All dimensions in mm.
- 2. Prepare foundation with concrete class C25. Concrete must be reinforced with reinforcement bars or fibres and flat on top.
- 3. For gate installation put gateposts baskets inside concrete or use anchors M24x400 or longer.
- 4. Anchors must be over concete surface between  $70\,$   $\,100\,$  mm.
- 5. Placing gate on or in foundation depending on detailed gate size to be chosen on installation site.
- 6. Ground Catcher should be mounted after gate installation.
- 7. This is suggested foundation plan. Dimensions, reinforcement, anchoring.



| HALSANG              | Remarks<br>GROUND CATCHER             |        |            |             |
|----------------------|---------------------------------------|--------|------------|-------------|
| Des