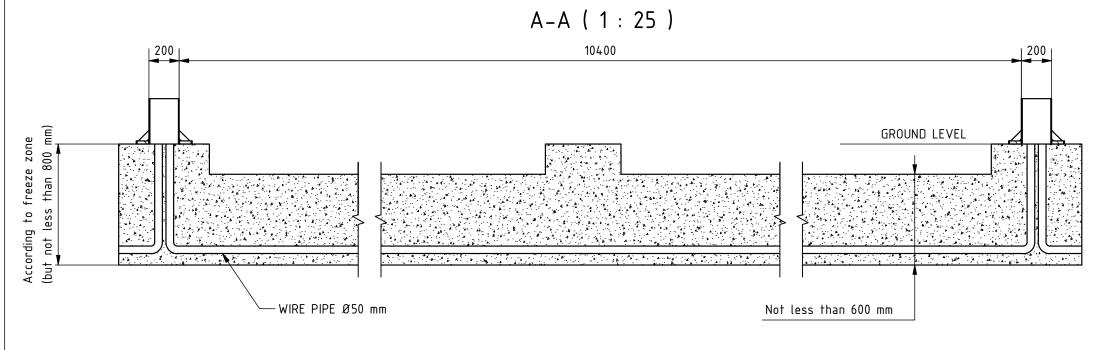

## Remarks:

- 1. All dimensions in mm.
- 2. Prepare foundation with concrete class C25. Concrete must be reinforced with reinforcement bars or fibres and flat on top.
- 3. For gate installation put gateposts baskets inside concrete or use anchors M24x400 or longer.
- 4. Anchors must be over concete surface between  $70\,$   $\,100\,$  mm.
- 5. Placing gate on or in foundation depending on detailed gate size to be chosen on installation site.
- 6. Ground Catcher should be mounted after gate installation.
- 7. This is suggested foundation plan. Dimensions, reinforcement, anchoring.