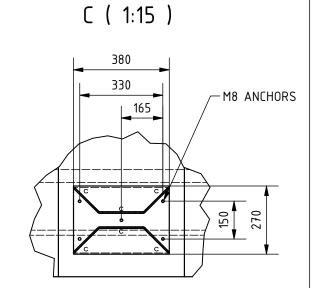

## Remarks:

- 1. All dimensions in mm.
- 2. Prepare foundation with concrete class C25. Concrete must be reinforced with reinforcement bars or fibres and flat on top.
- 3. For gate installation put gateposts baskets inside concrete or use anchors M24x400 or longer.
- 4. Anchors must be over concete surface between  $70\,$   $\,100\,$  mm.
- 5. Placing gate on or in foundation depending on detailed gate size to be chosen on installation site.
- 6. Ground Catcher should be mounted after gate installation.
- 7. This is suggested foundation plan. Dimensions, reinforcement, anchoring.