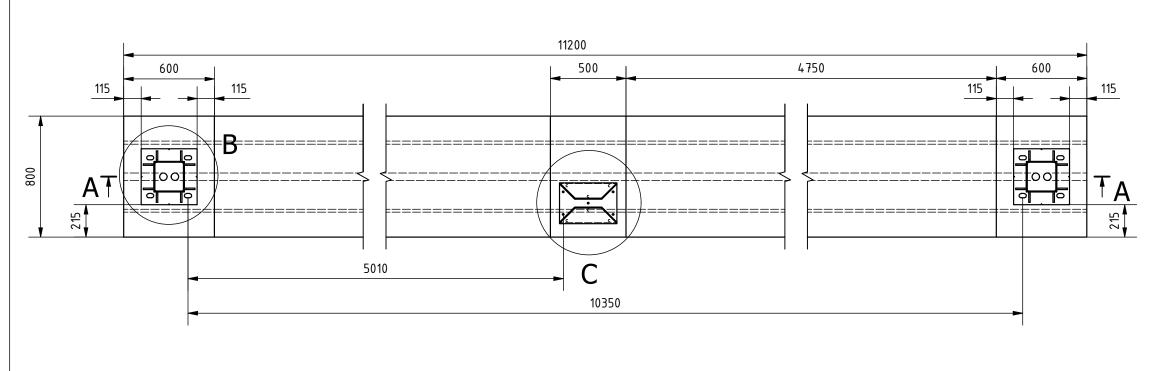

## Remarks:

- 1. All dimensions in mm.
- 2. Prepare foundation with concrete class C25. Concrete must be reinforced with reinforcement bars or fibres and flat on top.
- 3. For gate installation put gateposts baskets inside concrete or use anchors M24x400 or longer.
- 4. Anchors must be over concete surface between  $70\,$   $\,100\,$  mm.
- 5. Placing gate on or in foundation depending on detailed gate size to be chosen on installation site.
- 6. Ground Catcher should be mounted after gate installation.
- 7. This is suggested foundation plan. Dimensions, reinforcement, anchoring.